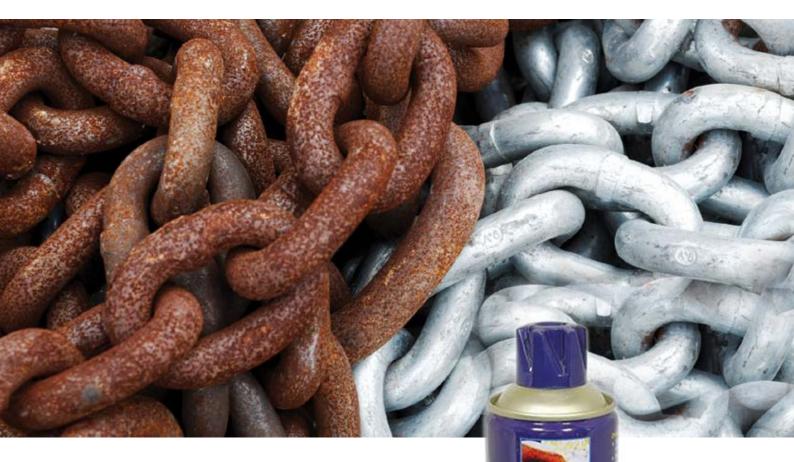

#### **SERVICES**

- Ccpp Solution
- Engineering Program
- Value Analysis / Value Engineering
- Daubert® 360 Program

Zincbrite is a Shiny cold galvanizing coating specially designed with zinc and aluminium powder to meet the requirements of hot dip galvanized parts. The coating protects metal surfaces against rust and corrosion giving a flexible coat with bright shiny finish

#### Features:

- Long term rust protection coating on welded and drilled surfaces
- · Acts as an anti rust primer
- Touch up for galvanized surfaces
- Offers excellent mechanical toughness
- Coating resistant to salt water and temperatures up to 350°c
- Lead and chromate free
- Excellent adhesion to metals
- Easy to apply
- No ozone depleting solvents