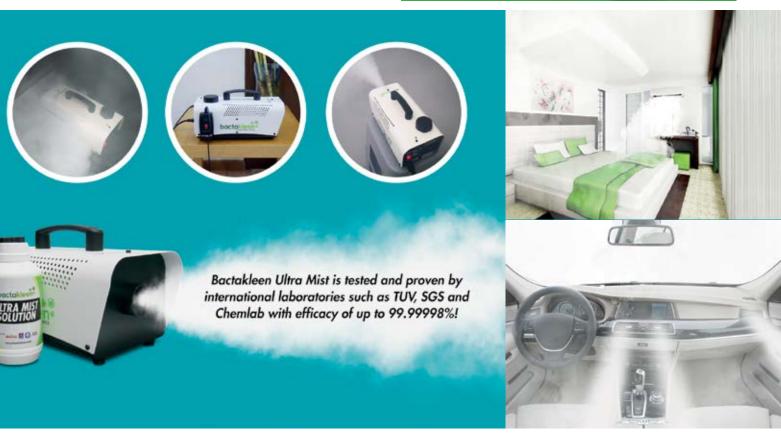

#### **HEALTH AND SAFETY**

Bactakleen provides a synergy of innovative anti bacterial treatments and advocate the importance of good public health and hygiene standard. Bectakleen offers the world's first 2-in-1 anti-bacterial treatment system that effectively kills 99.9% of the germs and bacteria inside your vehicle, bedroom, office, toilets and kitchen.

## Contact surfaces will be cleaned and treated in critical areas such as:

- Cars, buses, vans, trucks, planes, trains, limousines and taxis – steering wheels, gear knobs, hand brakes, switches, railings
- · Homes bedrooms, toilets, living room and kitchen
- Offices conference rooms, office rooms, kitchen, pantry and toilets, building wall exteriors
- Restaurants kitchen, toilets and dining areas
- Hotels bedrooms, common areas, lobby and toilets
- Schools classrooms, library, toilets, cafeteria and playground
- Shopping malls toilets, common areas
- Hospitals and clinics toilets, surgical theatre, treatment rooms, recovery rooms