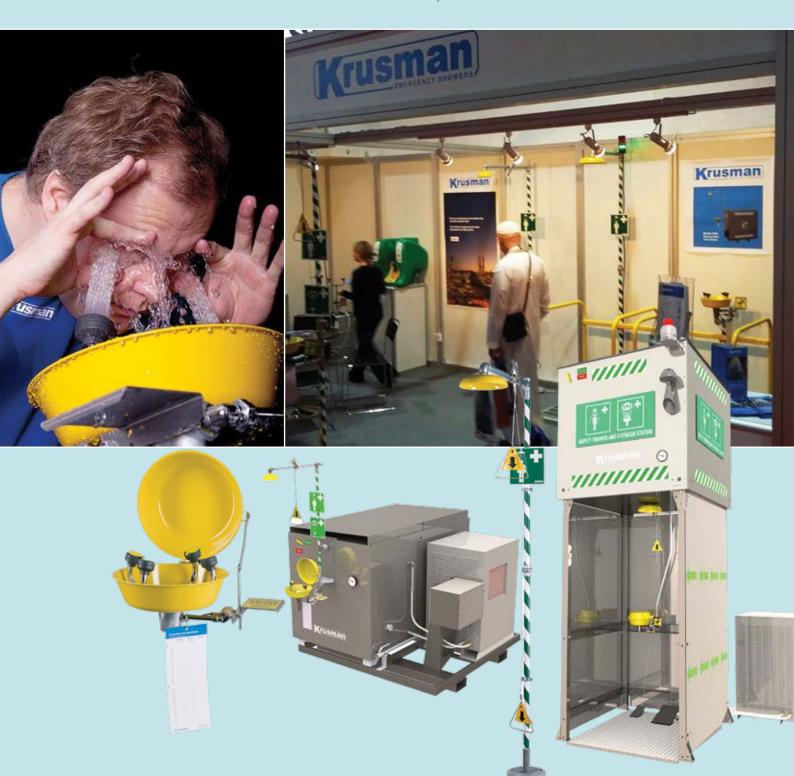

#### **OIL AND GAS**

- Emergency showers
- Emergency eyewashes / facewashes
- Tank Showers

**Emergency showers** are important in risky environments. It is extremely important that emergency showers are in proximity and can be reached directly. If an accident occurs, flushing must start immediately after the victim has been exposed to dangerous liquid or material. Delayed "first aid" treatment can result in severe injuries.

**Eyewashes** are important in risky environments. It is extremely important that eyewashes is in proximity and can be reached directly. If an accident occurs, flushing must start immediately after the victim has been exposed to dangerous liquid or material. Delayed "first aid" treatment can result in severe injuries.