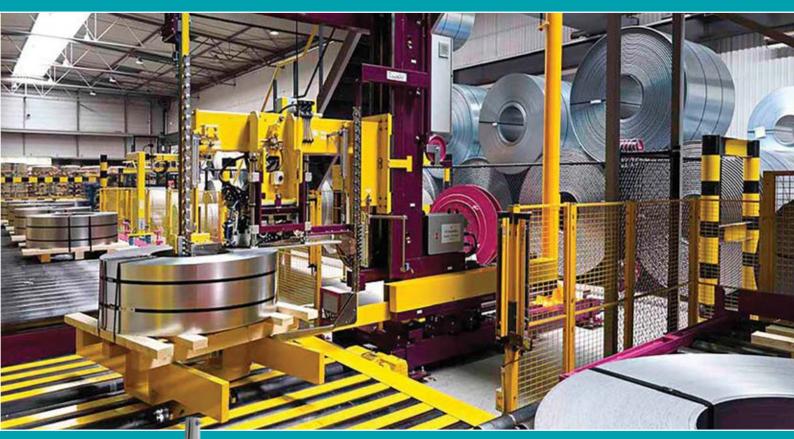

### Metals - Ferrous

**Solutions Offered:** Automatic Circumferential and Eye Steel Strapping Machines, Sheet Packing Lines, Slit Coil Packing Machines, Pneumatic Strapping Hand Tools, Manual Tools, High and Medium Tensile Steel Strapping, High Quality Packaging Seals, Automatic Polyester Eye and Circumferential Strapping Machines, Pneumatic and Manual/Battery Tools for PET Strapping

### **Metals- Non-Ferrous:**

- Aluminium Ingots/Billets
- Aluminium Coils and Extrusions.

Solutions Offered: Automatic Circumferential and Eye Strapping Machines for Aluminium Coils, Pneumatic Strapping Hand Tools, Manual Tools for Steel Strapping, High and Medium Tensile Strapping, High Quality Packaging Seals, Automatic Polyester Eye and Circumferential Strapping Machines, Pneumatic and Manual/Battery Tools. Filter Bags for Wet and Dry Filtration.