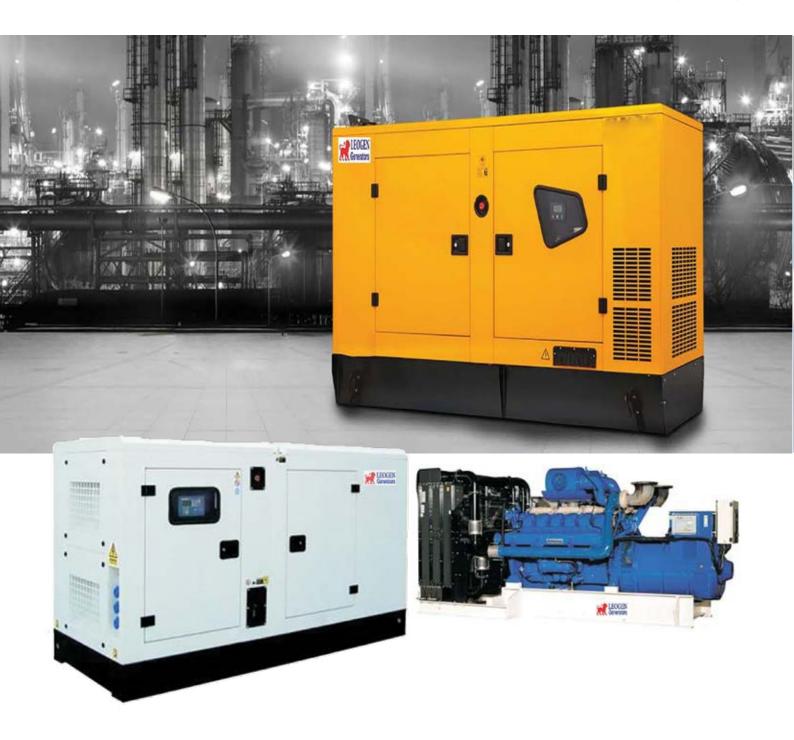

- LEOGEN Deutz Engine Power Generators from 10KVA to 500KVA
- LEOGEN Air Cooled Generators from 5KVA to 125KVA
- LEOGEN Volovo Penta Engine Powered Diesel Generators 250KVA to 650KVA
- LEOGEN Generators with Perkis Engines from 9KVA to 2250KVA

#### **LEOGEN Generators Features:**

- Easy to install unit
- High reliability in extreme operation condition
- Long service life
- · Worldwide distribution network
- CPCB II Compliant
- Compact design saves installation space thus construction cost
- Low emission ensure environmentally friendly operation
- Low operating costs
- Excellent smooth running characteristic
- Low maintenance requirements and legendary durability