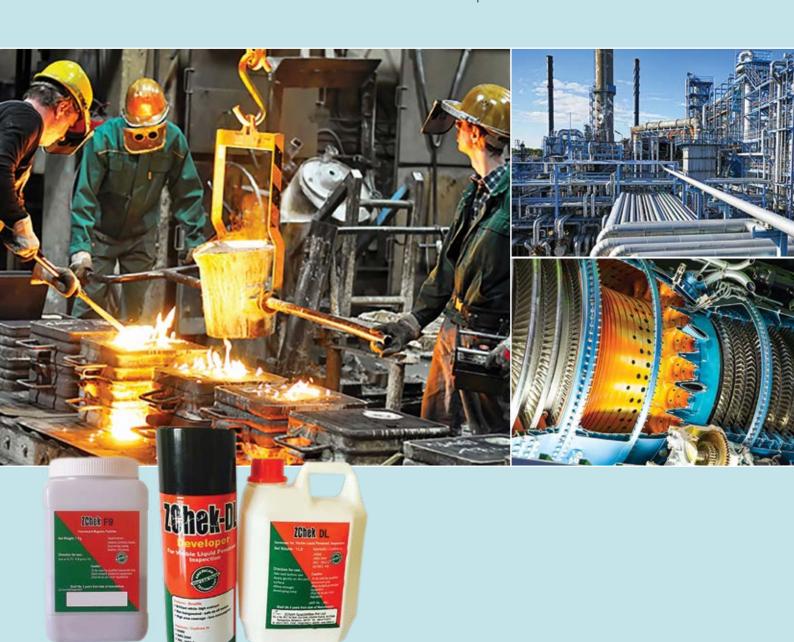

### **Chemicals & Solutions**

- Magnetic Particle Inspection
- Liquid Penetrant Inspection Materials

Solutions Offered: • Fluorescent Type: Oil Based, Water
Based • Non Fluorescent Type: Dry Method, Wet Method.
• Visible/Non Fluorescent Type: Solvent Removable
Penetrant ZChek PT, Solvent / Non Aqueous Cleaner ZChek
CR, Solvent / Non Aqueous Developer ZChek DL, Water
Washable Penetrant ZChek PTW, Solvent / Non Aqueous
Developer ZChek DL • Fluorescent Type: Water Washable
Level1 Penetrant ZChek FP1, Dry Powder Developer ZChek
D90, Water Washable Level2 Penetrant ZChek FP2, Dry
Powder Developer ZChek D90