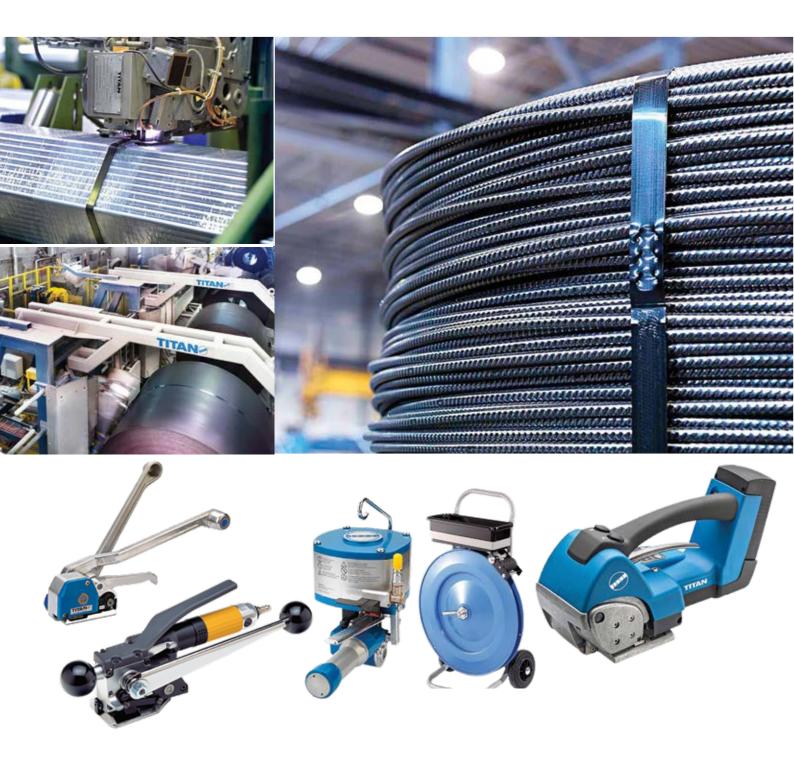

### Metals - Ferrous

**Solutions Offered:** Automatic Circumferential and Eye Steel Strapping Machines, Sheet Packing Lines, Slit Coil Packing Machines, Pneumatic Strapping Hand Tools, Manual Tools, High and Medium Tensile Steel Strapping, High Quality Packaging Seals, Automatic Polyester Eye and Circumferential Strapping Machines, Pneumatic and Manual/Battery Tools for PET Strapping

### **Metals- Non-Ferrous:**

- Aluminium Ingots/Billets
- Aluminium Coils and Extrusions.

Solutions Offered: Automatic Circumferential and Eye Strapping Machines for Aluminium Coils, Pneumatic Strapping Hand Tools, Manual Tools for Steel Strapping, High and Medium Tensile Strapping, High Quality Packaging Seals, Automatic Polyester Eye and Circumferential Strapping Machines, Pneumatic and Manual/Battery Tools. Filter Bags for Wet and Dry Filtration.

#### **Solutions Offered:**

High Tensile Steel Strapping, Textile Strapping, Lifting Straps, Pneumatic / Manual Steel and Textile Strapping Hand Tools.

Transpak is the Asia's technology leader, and the World's value leader in the industry.

Transpak is offering better equipment with better service level to help our partners grow business together with us. Transpak is the largest strapping equipment maker in Taiwan, the Asia's technology leader, and also the world's value leader in the industry. Transpak offers customers with the most comprehensive product line of strapping equipment in the industry.

#### **TransPak Products**

- Strapping Tools
- Semi-Auto Strapping Machines
- Automatic Strapping Machines
- Fully Automatic Strapping Machines
- Corrugated Strapping Machines
- Print Media Strapping Machines
- Side-Seal Strapping Machines
- Pallet Strapping Machines
- Strapping Heads